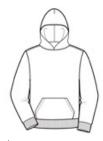

# Youth NuBlend® Pullover Hooded Sweatshirt. 996Y

- 8-ounce, 50/50 cotton/poly NuBlend® pill-resistant fleece
- High stitch density for a smooth printing surface
- Two-ply hood
- No drawcord at hood
- 1x1 rib knit in cuffs and waistband
- Front pouch pocket
- Double-needle coverseamed neck, armholes and waistband
- Ash (formerly Birch)
- No drawcord at hood

## **CARE INSTRUCTIONS**

Machine wash cold with like colors. Use only non-chlorine bleach when needed. Tumble dry low. Do not iron or dry clean, ir decorated.

front

back