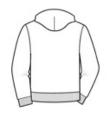

# Youth NuBlend® Pullover Hooded Sweatshirt. 996Y

- 8-ounce, 50/50 cotton/poly NuBlend® pill-resistant fleece
- High stitch density for a smooth printing surface
- Two-ply hood
- No drawcord at hood
- 1x1 rib knit in cuffs and waistband
- Front pouch pocket
- Double-needle coverseamed neck, armholes and waistband
- Ash (formerly Birch)
- No drawcord at hood

## **CARE INSTRUCTIONS**

Machine wash cold with like colors. Use only non-chlorine bleach when needed. Tumble dry low. Do not iron or dry clean, ir decorated.

front

back