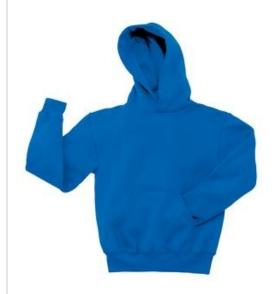

# Youth NuBlend® Pullover Hooded Sweatshirt. 996Y

- 8-ounce, 50/50 cotton/poly NuBlend® pill-resistant fleece
- High stitch density for a smooth printing surface
- Two-ply hood
- No drawcord at hood
- 1x1 rib knit in cuffs and waistband
- Front pouch pocket
- Double-needle coverseamed neck, armholes and waistband
- Ash (formerly Birch)
- No drawcord at hood

Royal PMS 7686C

True Red PMS 187C

vvnite

\*Not all sizes are available in every color.