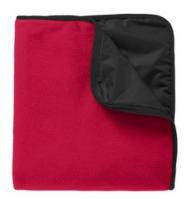

## Port Authority<sup>®</sup> Fleece & Poly Travel Blanket. TB850

A water-resistant backing makes this warm fleece blanket the perfect choice for picnics, tailgating and outdoor events.

- 11.3-ounce linear yard, 100% polyester fleece, 100% polyester woven backing
- Attached elastic band to secure the rolled-up blanket
- Port Pocket<sup>™</sup> for easy embroidery access
- Dimensions: 50" x 60"

## **CARE INSTRUCTIONS**

Machine wash cold with like colors. Gentle cycle. Only nonchlorine bleach when needed. Tumble dry delicate. Cool iron if needed.

front

back