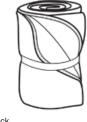

## Port Authority<sup>®</sup> Fleece & Poly Travel Blanket. TB850

A water-resistant backing makes this warm fleece blanket the perfect choice for picnics, tailgating and outdoor events.

- 11.3-ounce linear yard, 100% polyester fleece, 100% polyester woven backing
- Attached elastic band to secure the rolled-up blanket
- Port Pocket<sup>™</sup> for easy embroidery access
- Dimensions: 50" x 60"